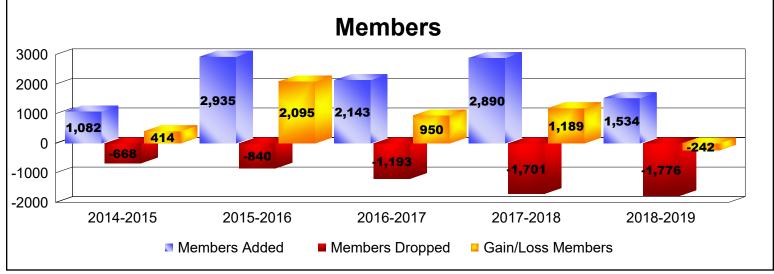

District 325B2 As of June 2019 Cumulative

| Year      | New<br>Clubs | Dropped<br>Clubs | Gain/<br>Loss<br>Clubs | New<br>Members | Charter<br>Members | Reinstate<br>Members | Transfer<br>Members | Total<br>Member<br>Added | Total<br>Members<br>Dropped | Gain/<br>Loss<br>Members |
|-----------|--------------|------------------|------------------------|----------------|--------------------|----------------------|---------------------|--------------------------|-----------------------------|--------------------------|
| 2014-2015 | 20           | -6               | 14                     | 594            | 459                | 24                   | 5                   | 1082                     | -668                        | 414                      |
| 2015-2016 | 72           | -8               | 64                     | 946            | 1963               | 20                   | 6                   | 2935                     | -840                        | 2095                     |
| 2016-2017 | 37           | -14              | 23                     | 1161           | 941                | 35                   | 6                   | 2143                     | -1193                       | 950                      |
| 2017-2018 | 76           | -16              | 60                     | 1003           | 1831               | 46                   | 10                  | 2890                     | -1701                       | 1189                     |
| 2018-2019 | 37           | -30              | 7                      | 540            | 942                | 43                   | 9                   | 1534                     | -1776                       | -242                     |
| Average   | 48           | -15              | 34                     | 849            | 1227               | 34                   | 7                   | 2117                     | -1236                       | 881                      |