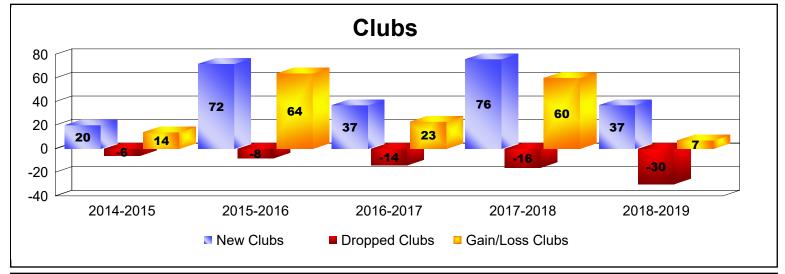

District 325B2 As of June 2019 Cumulative

| Year      | New<br>Clubs | Dropped<br>Clubs | Gain/<br>Loss<br>Clubs | New<br>Members | Charter<br>Members | Reinstate<br>Members | Transfer<br>Members | Total<br>Member<br>Added | Total<br>Members<br>Dropped | Gain/<br>Loss<br>Members |
|-----------|--------------|------------------|------------------------|----------------|--------------------|----------------------|---------------------|--------------------------|-----------------------------|--------------------------|
| 2014-2015 | 20           | -6               | 14                     | 594            | 459                | 24                   | 5                   | 1082                     | -668                        | 414                      |
| 2015-2016 | 72           | -8               | 64                     | 946            | 1963               | 20                   | 6                   | 2935                     | -840                        | 2095                     |
| 2016-2017 | 37           | -14              | 23                     | 1161           | 941                | 35                   | 6                   | 2143                     | -1193                       | 950                      |
| 2017-2018 | 76           | -16              | 60                     | 1003           | 1831               | 46                   | 10                  | 2890                     | -1701                       | 1189                     |
| 2018-2019 | 37           | -30              | 7                      | 540            | 942                | 43                   | 9                   | 1534                     | -1776                       | -242                     |
| Average   | 48           | -15              | 34                     | 849            | 1227               | 34                   | 7                   | 2117                     | -1236                       | 881                      |